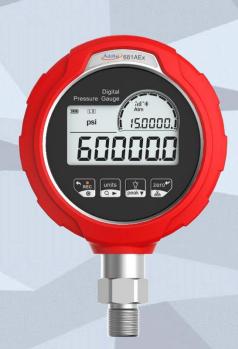

## ADT601Ex

The ADT601Ex is a brand-new pressure gauge from Additel with more compeve pricing than ever before. With a simple user interface, streamlined features and up to 9,000 hour batery life, the ADT601Ex can operate in any

#### Features:

- Pressure Ranges up to 15,000 PSI (1000 bar)
- 0.5% FS Accuracy
- 5 Digit Resoluon
- Bluetooth Communicaon
- Up to 9,000 hour batery life
- ATEX, IECEX, and CSACerfied
- 304 Stainless Stee