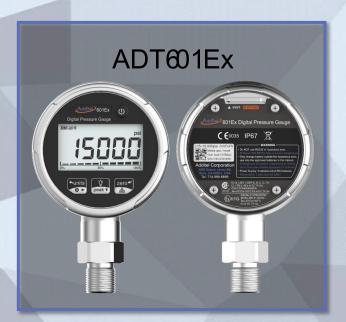

## ADT601Ex

The ADT601Ex is a brand-new pressure gauge from Additel with more compeve pricing than ever before. With a simple user interface, streamlined features and up to 9,000 hour batery life, the ADT601Ex can operate in any

#### Features:

- Pressure Ranges up to 15,000 PSI (1000 bar)
- 0.5% FS Accuracy
- 5 Digit Resoluon
- Bluetooth Communicaon
- Up to 9,000 hour batery life
- ATEX, IECEX, and CSACerfied
- 304 Stainless Stee