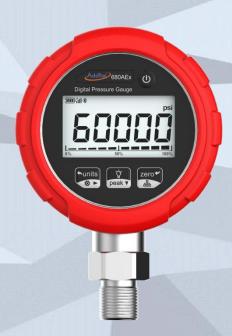

te or Gauge Pressure
- USB, RS232, and Bluetooth Communicaon
   External Power Support
   or up to 4,000 hour batery life
- ATEX Cerfied Model Available (ADT681AEx)
- 304 Stainless Steel and IP67 Rated









## ADT680A

The ADT680A is an upgrade to the original ADT680, ADT680W, and ADT680PB gauges. With more data storage, batery life, communicaon opons, ATEX cerfied and panel mounted models, and a stainless steel casing, the ADT680 is the most intuive all-purpose pressure gauge on the market.



#### Features:

- 0.1 or 0.2% FS Accuracy
- 5 Digit Resoluon
- Up to 400,000 records
- RS232 and Bluetooth Communicaon **External Power Support** or up to 4,000 hour batery life
- Panel Mount Model Available (ADT680P)
- ATEX Cerfied Model Available (ADT680AEx, ADT680PEx)
- 304 Stainless Stee





### Panel Mounted Model

### **ATEX Certified Model**



**Metrology Made Simple** 

## ADT601Ex

The ADT601Ex is a brand-new pressure gauge from Additel with more compeve pricing than ever before. With a simple user interface, streamlined features and up to 9,000 hour batery life, the ADT601Ex can operate in any



#### Features:

- Pressure Ranges up to 15,000 PSI (1000 bar)
- 0.5% FS Accuracy
- 5 Digit Resoluon
- Bluetooth Communicaon
- Up to 9,000 hour batery life
- ATEX, IECEX, and CSACerfied
- 304 Stainless Stee