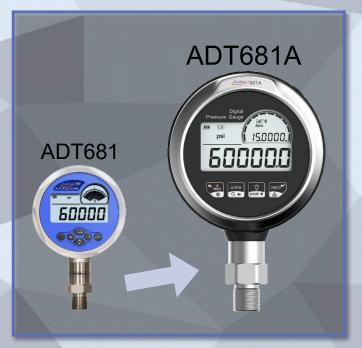

## **ADT681A**

Metrology Made Simple

The ADT681A is an upgrade to the original ADT681 gauge. With more data storage, batery life, communicaon opons, and ATEX cerfied model and a stainless steel casing, the ADT681A is built to last in almost any environment.

### Features:

- 0.02 or 0.05% FS Accuracy
- 6 Digit Resoluon
- Up to 10,000,000 records
- Built-in Barometric Sensor
- Measures Absolute or Gauge Pressure
- USB, RS232, and Bluetooth Communicaon
   External Power Support
   or up to 4,000 hour batery life
- ATEX Cerfied Model Available (ADT681AEx)
- 304 Stainless Steel and IP67 Rated