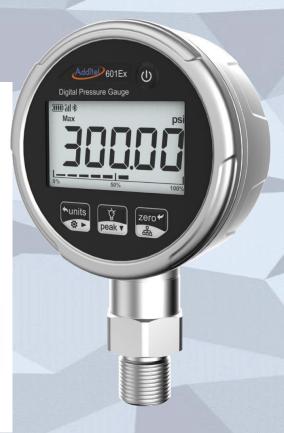

## ADT601Ex

The ADT601Ex is a brand-new pressure gauge from Additel with more compeve pricing than ever before. With a simple user interface, streamlined features and up to 9,000 hour batery life, the ADT601Ex can operate in any

#### Features:

- Pressure Ranges up to 15,000 PSI (1000 bar)
- 0.5% FS Accuracy
- 5 Digit Resoluon
- Bluetooth Communicaon
- Up to 9,000 hour batery life
- ATEX, IECEX, and CSACerfied
- 304 Stainless Stee