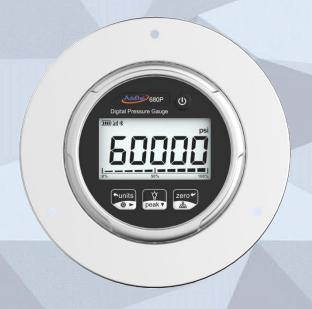

lute or Gauge Pressure
- USB, RS232, and Bluetooth Communicaon
   External Power Support
   or up to 4,000 hour batery life
- ATEX Cerfied Model Available (ADT681AEx)
- 304 Stainless Steel and IP67 Rated









## ADT680A

The ADT680A is an upgrade to the original ADT680, ADT680W, and ADT680PB gauges. With more data storage, batery life, communicaon opons, ATEX cerfied and panel mounted models, and a stainless steel casing, the ADT680 is the most intuive all-purpose pressure gauge on the market.



#### Features:

- 0.1 or 0.2% FS Accuracy
- 5 Digit Resoluon
- Up to 400,000 records
- RS232 and Bluetooth Communicaon **External Power Support** or up to 4,000 hour batery life
- Panel Mount Model Available (ADT680P)
- ATEX Cerfied Model Available (ADT680AEx, ADT680PEx)
- 304 Stainless Stee





### Panel Mounted Model

### **ATEX Certified Model**



**Metrology Made Simple** 

## ADT601Ex

The ADT601Ex is a brand-new pressure gauge from Additel with more compeve pricing than ever before. With a simple user interface, streamlined features and up to 9,000 hour batery life, the ADT601Ex can operate in any



#### Features:

- Pressure Ranges up to 15,000 PSI (1000 bar)
- 0.5% FS Accuracy
- 5 Digit Resoluon
- Bluetooth Communicaon
- Up to 9,000 hour batery life
- ATEX, IECEX, and CSACerfied
- 304 Stainless Stee