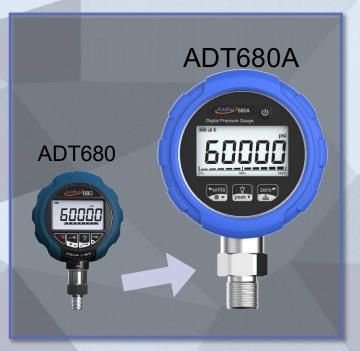

## ADT680A

The ADT680A is an upgrade to the original ADT680, ADT680W, and ADT680PB gauges. With more data storage, batery life, communicaon opons, ATEX cerfied and panel mounted models, and a stainless steel casing, the ADT680 is the most intuive all-purpose pressure gauge on the market.

#### Features:

- 0.1 or 0.2% FS Accuracy
- 5 Digit Resoluon
- Up to 400,000 records
- RS232 and Bluetooth Communicaon **External Power Support** or up to 4,000 hour batery life
- Panel Mount Model Available (ADT680P)
- ATEX Cerfied Model Available (ADT680AEx, ADT680PEx)
- 304 Stainless Stee