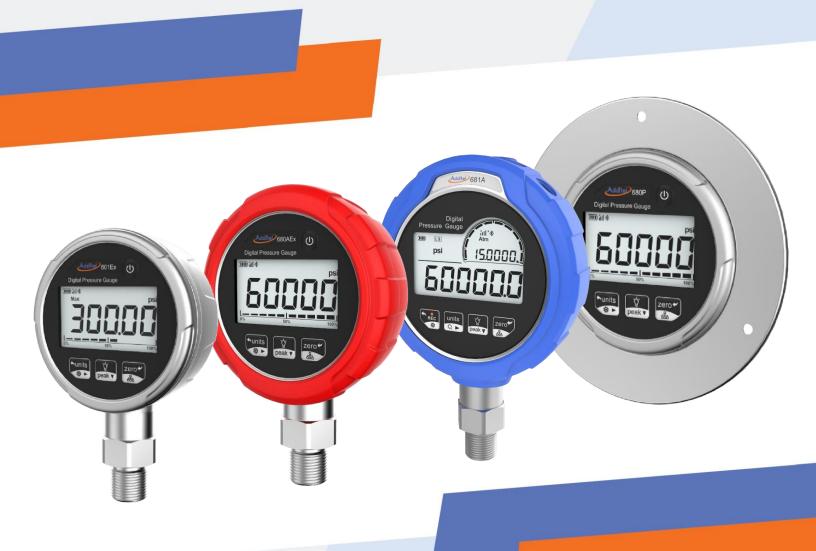

- 3 New Gauge Models: The 601Ex, ADT680A, and the ADT681A
- Pressure ranges up to 60,000 PSI (4,200 bar) and as low as 1inH20 (2.5mbar)
- Accuracies up to 0.02%FS
- -5°F to 120°F (-20°C to 50°C) Temperature Compensaon
- Simple and intuive user interface
- ATEX Cerfied versions available for all models
- Panel mount model available for ADT680
- Bluetooth communication with Addited LINK mobile app
- Batery life minimum 1000 hours (40 days) and up to 9000 hours (375 days)
- External power opons available
- Oponal data logging features available

## **ADT681A**

Metrology Made Simple

The ADT681A is an upgrade to the original ADT681 gauge. With more data storage, batery life, communicaon opons, and ATEX cerfied model and a stainless steel casing, the ADT681A is built to last in almost any environment.

## ADT680A

The ADT680A is an upgrade to the original ADT680, ADT680W, and ADT680PB gauges. With more data storage, batery life, communicaon opons, ATEX cerfied and panel mounted models, and a stainless steel casing, the ADT680 is the most intuive all-purpose pressure gauge on the market.

## ADT601Ex

The ADT601Ex is a brand-new pressure gauge from Additel with more compeve pricing than ever before. With a simple user interface, streamlined features and up to 9,000 hour batery life, the ADT601Ex can operate in any