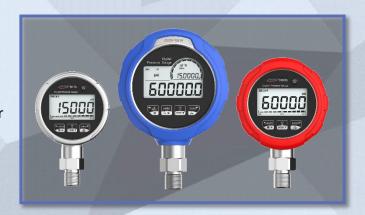

- 3 New Gauge Models: The 601Ex, ADT680A, and the ADT681A
- Pressure ranges up to 60,000 PSI (4,200 bar) and as low as 1inH20 (2.5mbar)
- Accuracies up to 0.02%FS
- -5°F to 120°F (-20°C to 50°C) Temperature Compensaon
- Simple and intuive user interface
- ATEX Cerfied versions available for all models
- Panel mount model available for ADT680
- Bluetooth communication with Addited LINK mobile app
- Batery life minimum 1000 hours (40 days) and up to 9000 hours (375 days)
- External power opons available
- Oponal data logging features available

## ADT601Ex

The ADT601Ex is a brand-new pressure gauge from Additel with more compeve pricing than ever before. With a simple user interface, streamlined features and up to 9,000 hour batery life, the ADT601Ex can operate in any

#### Features:

- Pressure Ranges up to 15,000 PSI (1000 bar)
- 0.5% FS Accuracy
- 5 Digit Resoluon
- Bluetooth Communicaon
- Up to 9,000 hour batery life
- ATEX, IECEX, and CSACerfied
- 304 Stainless Stee