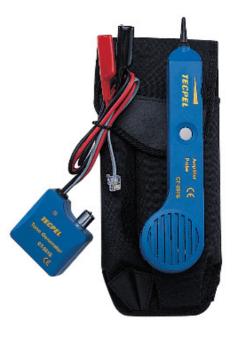

## Product ID: TECPEL CT-581

Cable Tracer (Tone Generator / Amplifier probe)

## Amplifer Probe (CT-581A)

The amplifier probe indentifies and traces wires or cables within a group. Without damaging the insulation

- Works with any Tone Generator to indentify wires.
- Adjustable volume to suit work environment.
- A plug receptable for headset or hand set.
- Work with 9V battery and come

with soft carrying case

## Tone Generator( CT-581G)

• A great tool for locating and identifying cable pairs or

individual conductors.

- Serves as a continuity and polarity tester
- A three-colored LED display for test result.

Ordering information:

CT-581Cable Tracer (Tone Generator / Amplifier Probe)